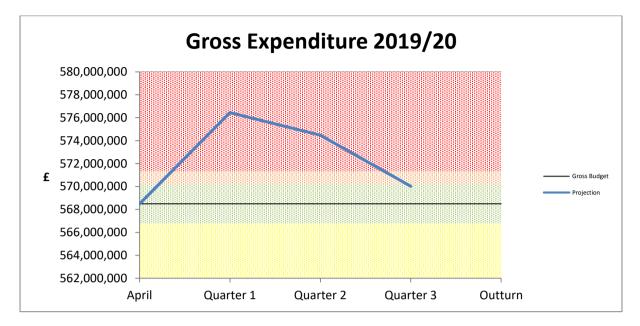

#### 9 Financial Monitoring Report Quarter 3 2019/20 (Pages 177 - 220)

Lead Member – Councillor David Minnery – Portfolio Holder Finance and Corporate Support

Report of Director of Finance, Governance and Assurance attached